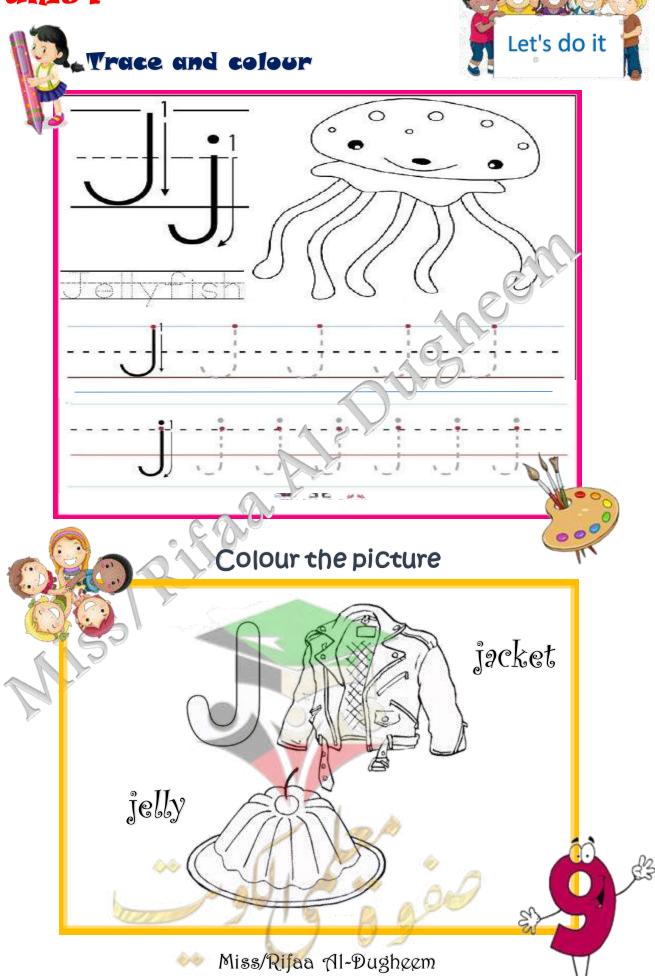

## Copy the words

Miss/Rifaa Al-Dugheem <u>\_</u>

🚧 Miss/Rifaa Al-Dugh.com

Learn about Kuwait