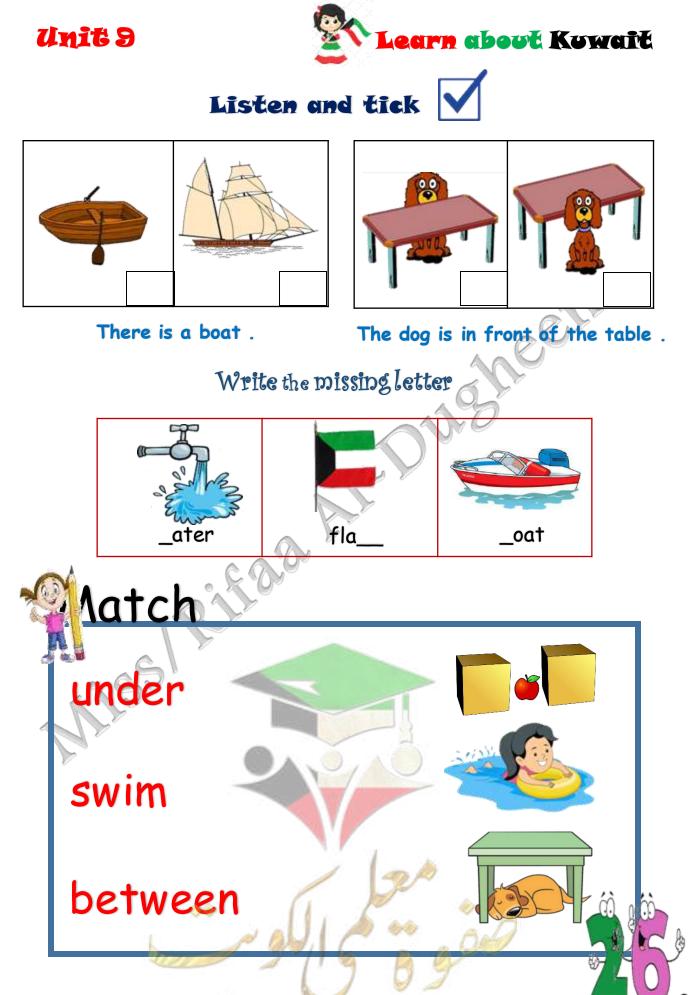

She is jumping .























She is jumping .

The girl is working .

























hop - bird - dog

Write the missing word in simple sentence

1- A ......can walk and run .  $\gtrless$ 

2-I like playing with my .....



Match upper and lower case letters









## Preposition













## Copy the words





Miss/Rifaa Al-Dugheem <u>\_</u>









🚧 Miss/Rifaa Al-Dugh.com



Learn about Kuwait



















# المتابعة الأسبوعية

| الشهر الرابع |  |   |          | الشهر الثالث |    |          |          | الشهر الأول |     |     |        | الشهر الأول |   |    |   | سلوك التلميذة        |
|--------------|--|---|----------|--------------|----|----------|----------|-------------|-----|-----|--------|-------------|---|----|---|----------------------|
|              |  |   |          |              |    |          |          |             |     |     |        |             |   |    |   | ضعف تراكمي           |
|              |  |   |          |              |    |          |          |             |     |     |        |             |   |    |   | خجل وخوف             |
|              |  |   |          |              |    |