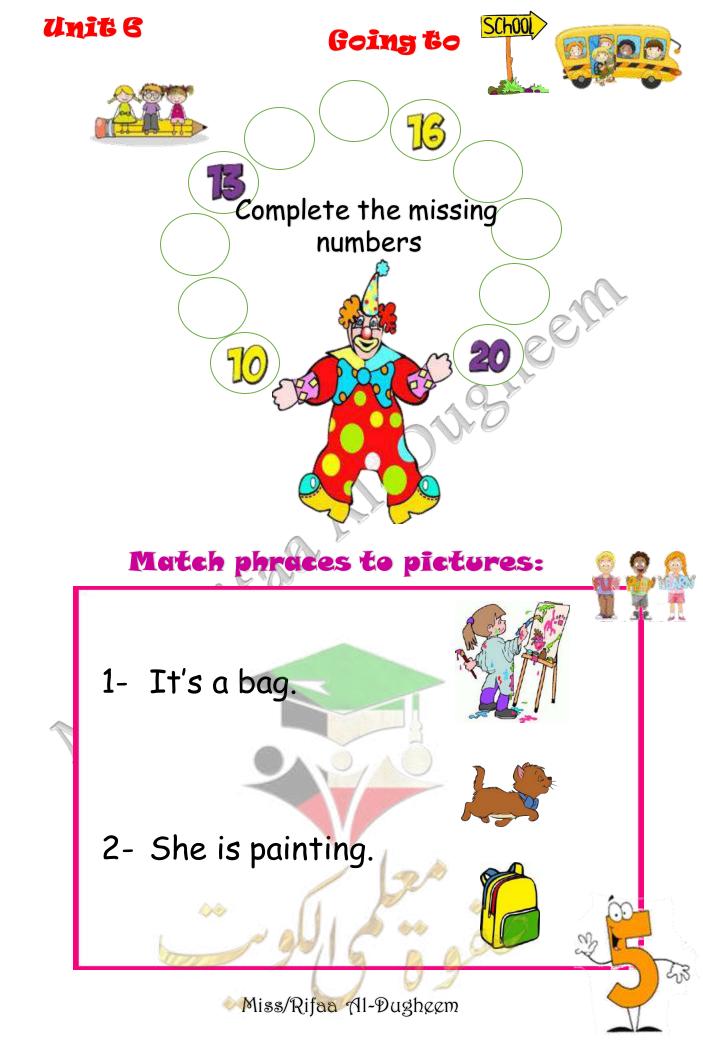

She is jumping .

She is jumping .

The girl is working .

hop - bird - dog

Write the missing word in simple sentence

1- A ......can walk and run .  $\gtrless$ 

2-I like playing with my .....

Match upper and lower case letters