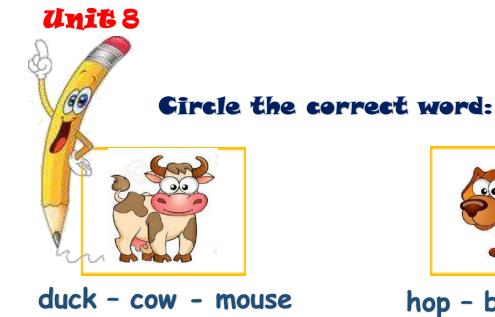

She is jumping .

She is jumping .

The girl is working .

hop - bird - dog

Write the missing word in simple sentence

1- A ......can walk and run .  $\gtrless$ 

2-I like playing with my .....

Match upper and lower case letters