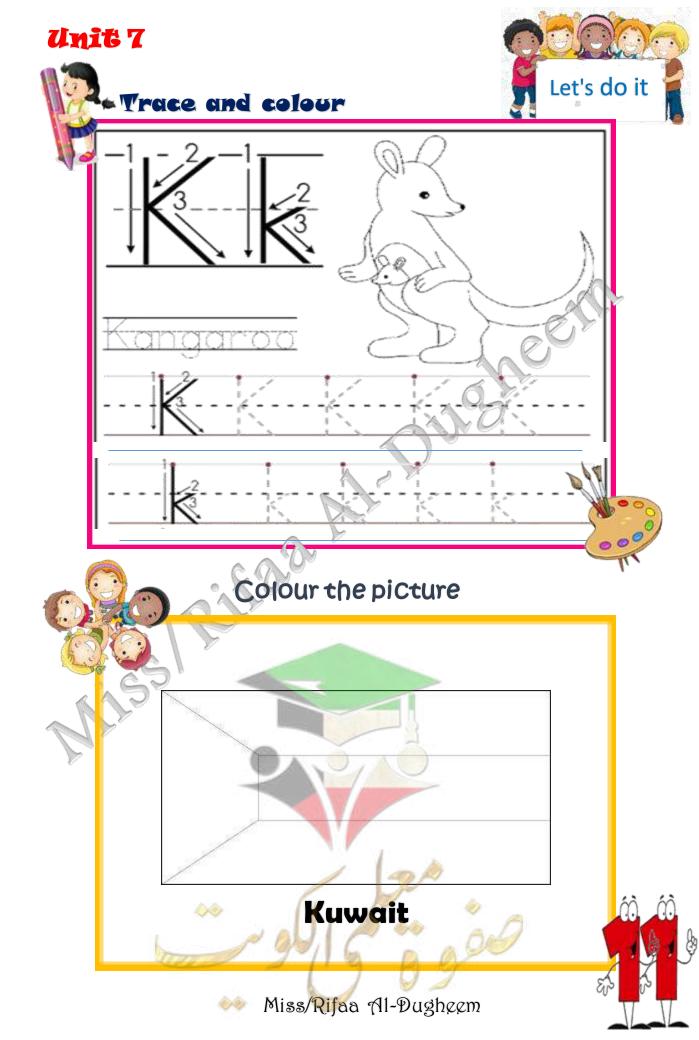

## Copy the words

Miss/Rifaa Al-Dugheem <u>\_</u>

🚧 Miss/Rifaa Al-Dugh.com

Learn about Kuwait