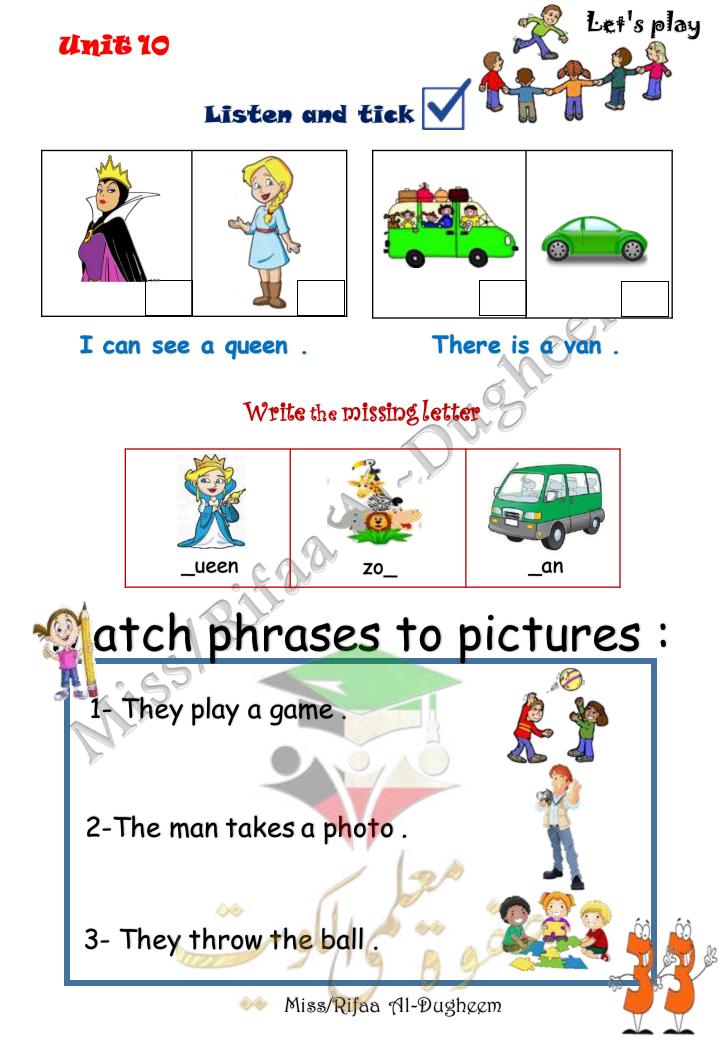

She is jumping .

She is jumping .

The girl is working .

hop - bird - dog

Write the missing word in simple sentence

1- A ......can walk and run .  $\gtrless$ 

2-I like playing with my .....

Match upper and lower case letters