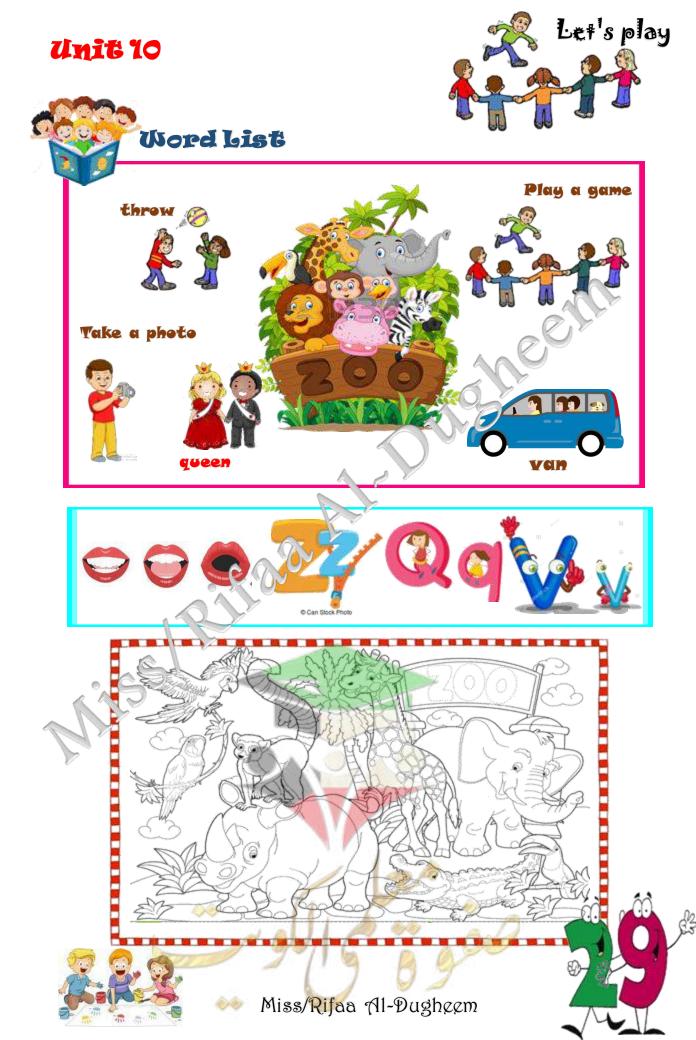

She is jumping .























She is jumping .

The girl is working .

























hop - bird - dog

Write the missing word in simple sentence

1- A ......can walk and run .  $\gtrless$ 

2-I like playing with my .....



Match upper and lower case letters









## Preposition













## Copy the words





Miss/Rifaa Al-Dugheem <u>\_</u>









🚧 Miss/Rifaa Al-Dugh.com



Learn about Kuwait



















# المتابعة الأسبوعية

| الشهر الرابع |  |   |          | الشهر الثالث |    |          |          | الشهر الأول |     |     |        | الشهر الأول |   |    |   | سلوك التلميذة        |
|--------------|--|---|----------|--------------|----|----------|----------|-------------|-----|-----|--------|-------------|---|----|---|----------------------|
|              |  |   |          |              |    |          |          |             |     |     |        |             |   |    |   | ضعف تراكمي           |
|              |  |   |          |              |    |          |          |             |     |     |        |             |   |    |   | خجل وخوف             |
|              |  |   |          |              |    |          |          |             |     |     |        |