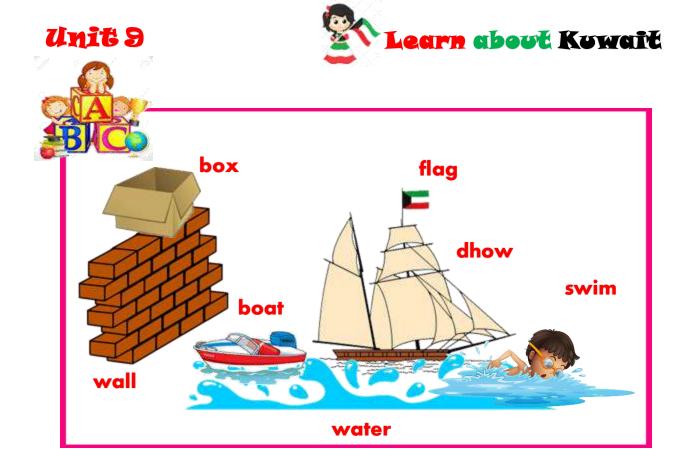

## Copy the words

Miss/Rifaa Al-Dugheem <u>\_</u>

🚧 Miss/Rifaa Al-Dugh.com

Learn about Kuwait