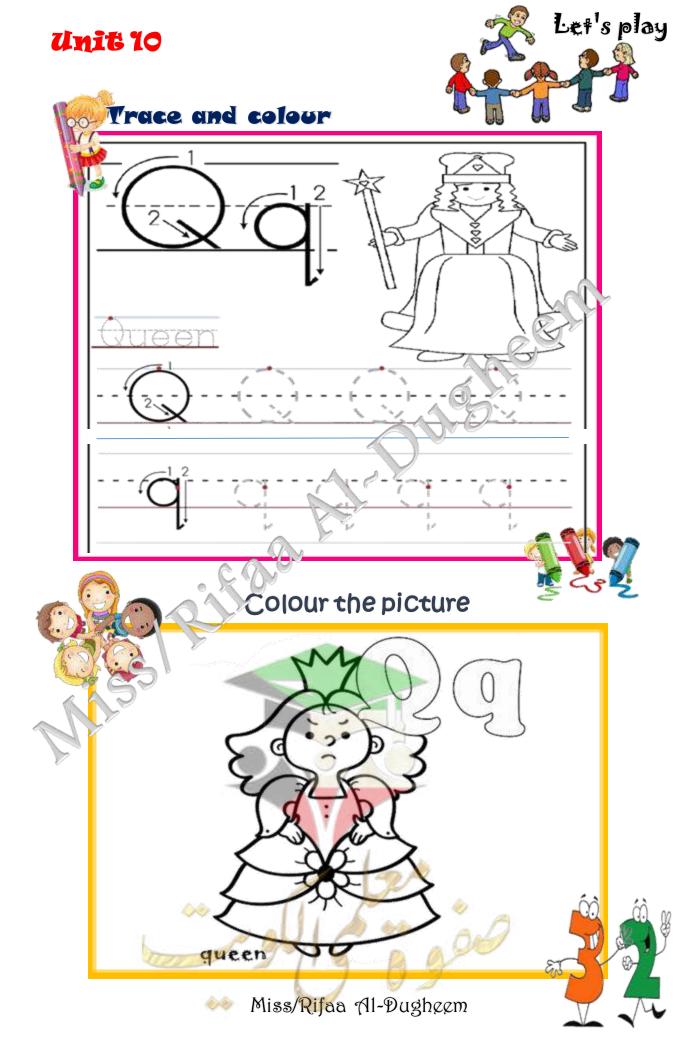

She is jumping .

She is jumping .

The girl is working .

hop - bird - dog

Write the missing word in simple sentence

1- A ......can walk and run .  $\gtrless$ 

2-I like playing with my .....

Match upper and lower case letters