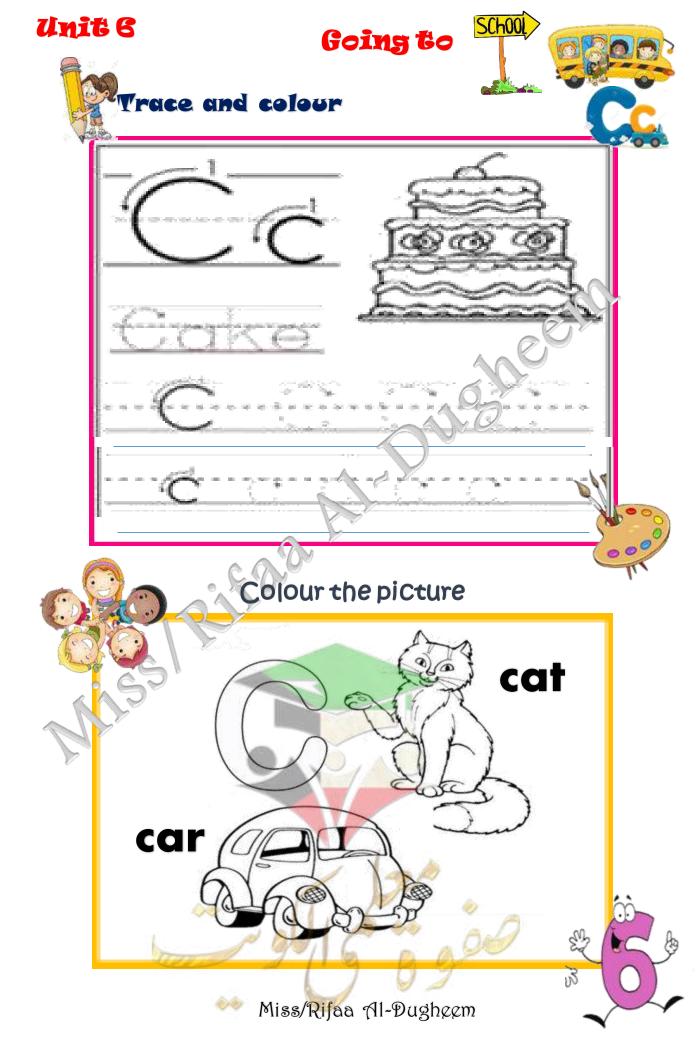

She is jumping .























She is jumping .

The girl is working .

























hop - bird - dog

Write the missing word in simple sentence

1- A ......can walk and run .  $\gtrless$ 

2-I like playing with my .....



Match upper and lower case letters









## Preposition













## Copy the words





Miss/Rifaa Al-Dugheem <u>\_</u>









🚧 Miss/Rifaa Al-Dugh.com



Learn about Kuwait



















# المتابعة الأسبوعية

| الشهر الرابع |  |   |          | الشهر الثالث |    |          |          | الشهر الأول |     |     |        | الشهر الأول |   |    |   | سلوك التلميذة        |
|--------------|--|---|----------|--------------|----|----------|----------|-------------|-----|-----|--------|-------------|---|----|---|------------