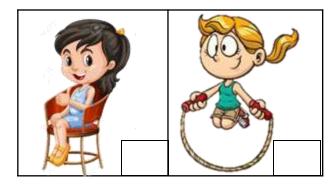

She is jumping .

She is jumping .

The girl is working .

hop - bird - dog

Write the missing word in simple sentence

1- A ......can walk and run .  $\gtrless$ 

2-I like playing with my .....

Match upper and lower case letters