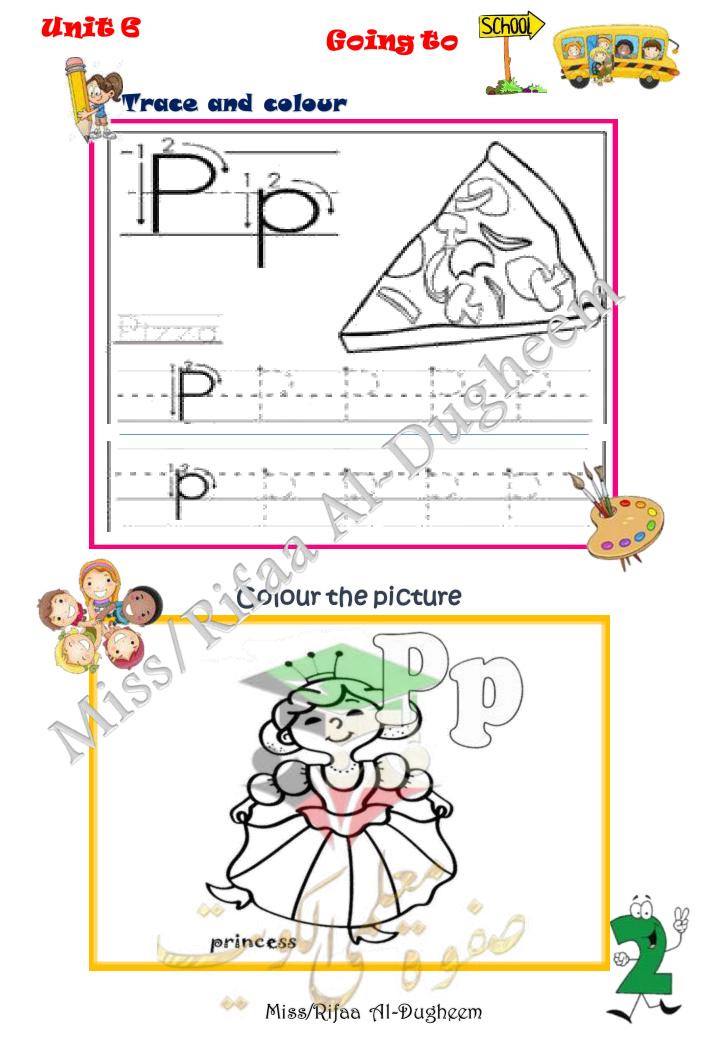

She is jumping .























She is jumping .

The girl is working .

























hop - bird - dog

Write the missing word in simple sentence

1- A ......can walk and run .  $\gtrless$ 

2-I like playing with my .....



Match upper and lower case letters









## Preposition













## Copy the words





Miss/Rifaa Al-Dugheem <u>\_</u>









🚧 Miss/Rifaa Al-Dugh.com



Learn about Kuwait



















# المتابعة الأسبوعية

| الشهر الرابع |  |   |          | الشهر الثالث |    |          |          | الشهر الأول |     |     |        | الشهر الأول |   |    |   | سلوك التلميذة        |
|--------------|--|---|----------|--------------|----|----------|----------|-------------|-----|-----|--------|-------------|---|----|---|----