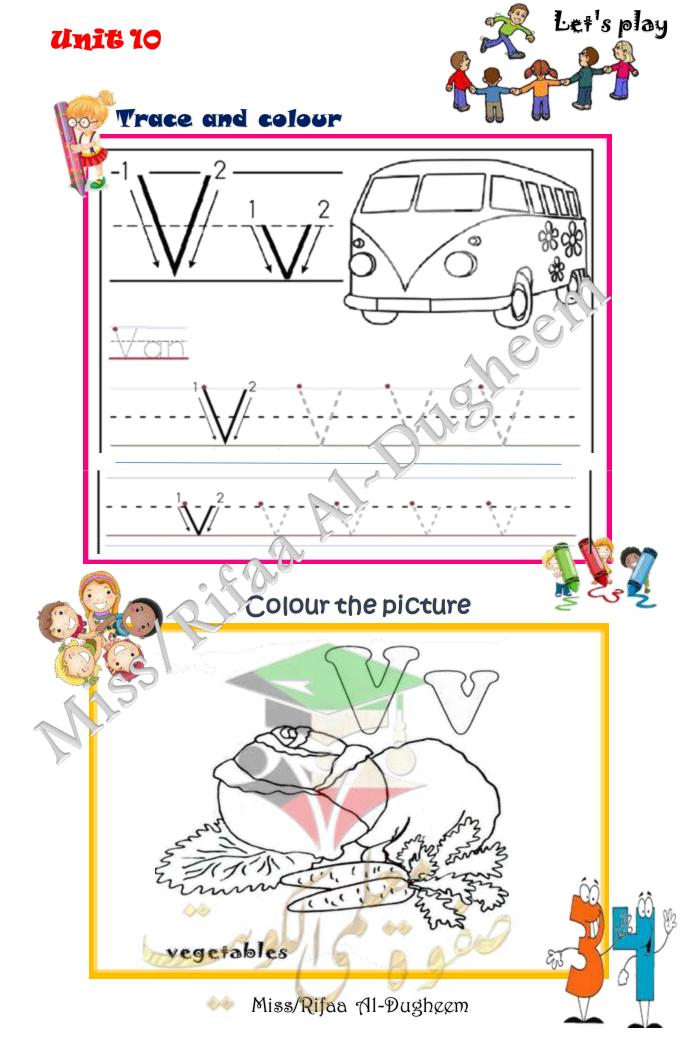

She is jumping .

She is jumping .

The girl is working .

hop - bird - dog

Write the missing word in simple sentence

1- A ......can walk and run .  $\gtrless$ 

2-I like playing with my .....

Match upper and lower case letters