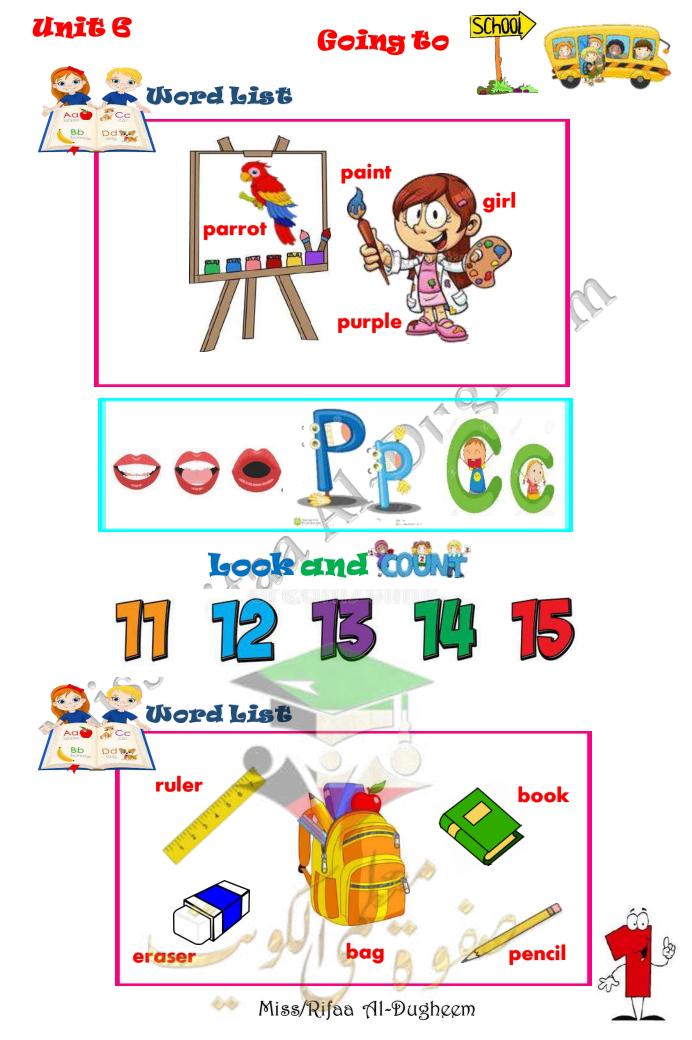

She is jumping .























She is jumping .

The girl is working .

























hop - bird - dog

Write the missing word in simple sentence

1- A ......can walk and run .  $\gtrless$ 

2-I like playing with my .....



Match upper and lower case letters









## Preposition













## Copy the words





Miss/Rifaa Al-Dugheem <u>\_</u>









🚧 Miss/Rifaa Al-Dugh.com



Learn about Kuwait



















# المتابعة الأسبوعية

| الشهر الرابع |  |   |          | الشهر الثالث |    |          |          | الشهر الأول |     |     |        | الشهر الأول |   |    |   | سلوك التلميذة        |
|--------------|--|---|----------|--------------|----|----------|----------|-------------|-----|-----|--------|-------------|---|----|---|--