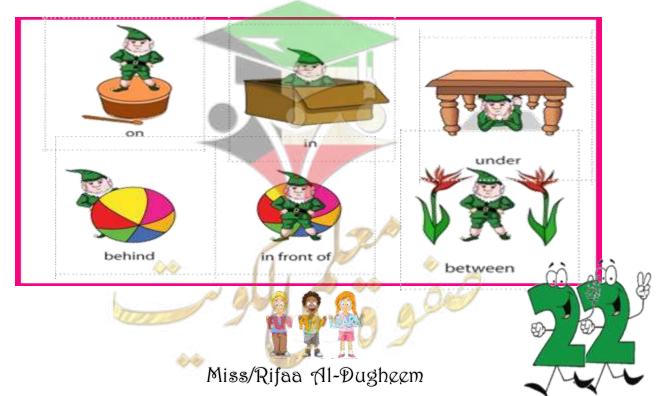

She is jumping .























She is jumping .

The girl is working .

























hop - bird - dog

Write the missing word in simple sentence

1- A ......can walk and run .  $\gtrless$ 

2-I like playing with my .....



Match upper and lower case letters









## Preposition













## Copy the words





Miss/Rifaa Al-Dugheem <u>\_</u>









🚧 Miss/Rifaa Al-Dugh.com



Learn about Kuwait



















# المتابعة الأسبوعية

| الشهر الرابع |  |   |          | الشهر الثالث |    |          |          | الشهر الأول |     |     |        | الشهر الأول |   |    |   | سلوك التلميذة        |
|--------------|--|---|----------|--------------|----|----------|----------|-------------|-----|-----|--------|-------------|---|----|---|----------------------|
|              |  |   |          |              |    |          |          |             |     |     |        |             |   |    |   | ضعف تراكمي           |
|              |  |   |          |              |    |          |          |             |     |     |        |             |   |    |   | خجل وخوف