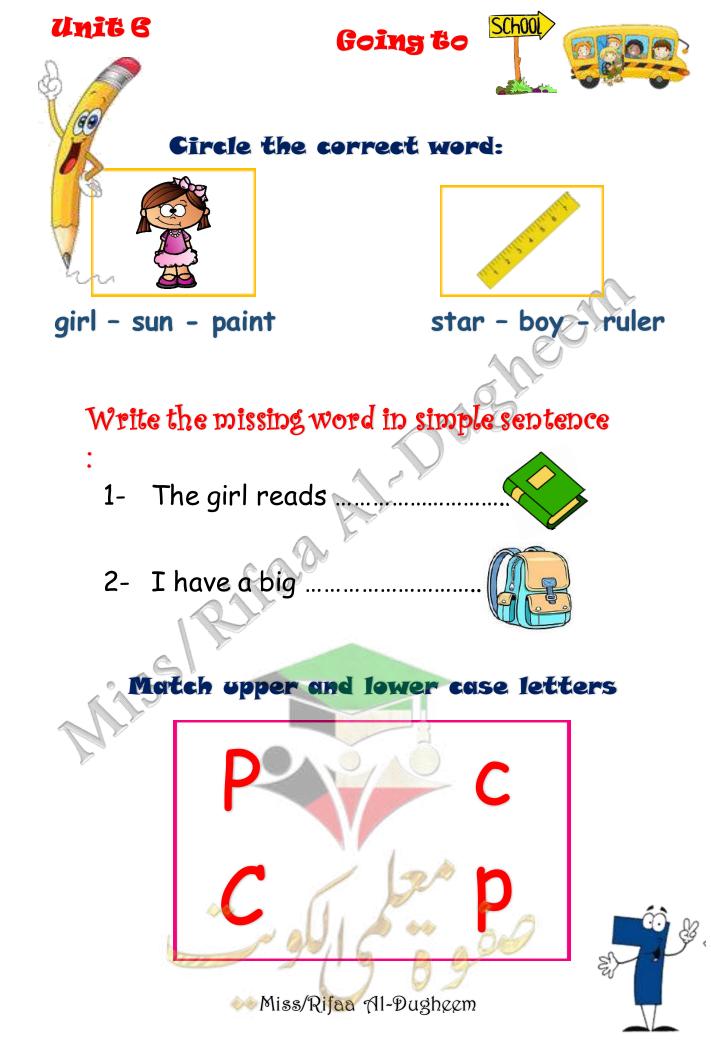

She is jumping .

She is jumping .

The girl is working .

hop - bird - dog

Write the missing word in simple sentence

1- A ......can walk and run .  $\gtrless$ 

2-I like playing with my .....

Match upper and lower case letters