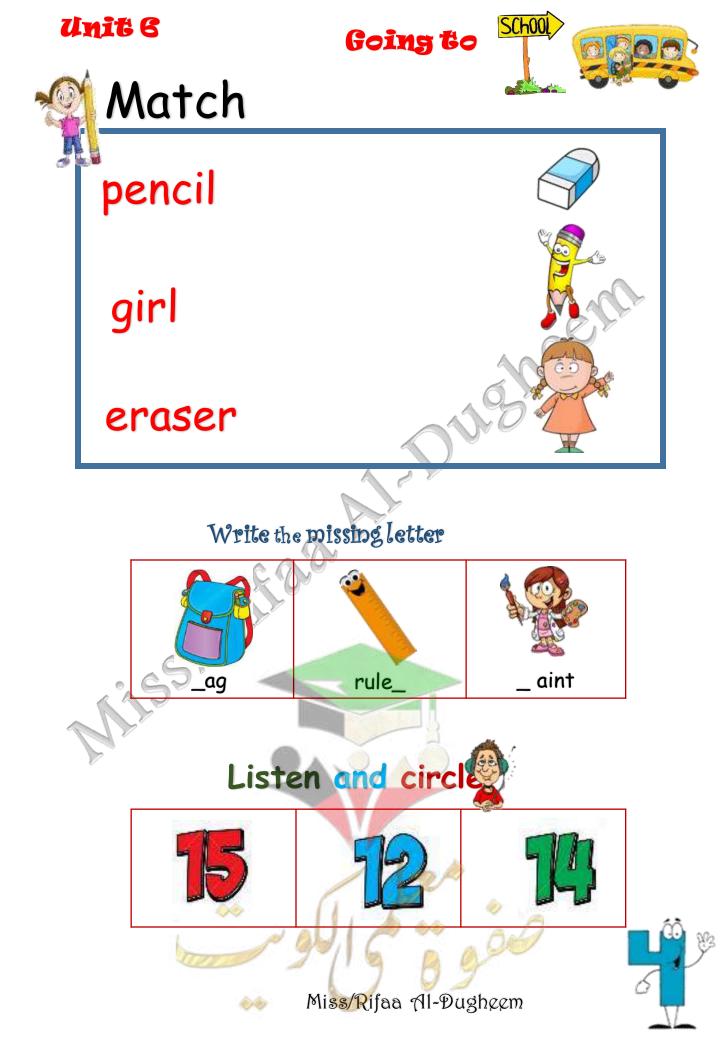

She is jumping .

She is jumping .

The girl is working .

hop - bird - dog

Write the missing word in simple sentence

1- A ......can walk and run .  $\gtrless$ 

2-I like playing with my .....

Match upper and lower case letters