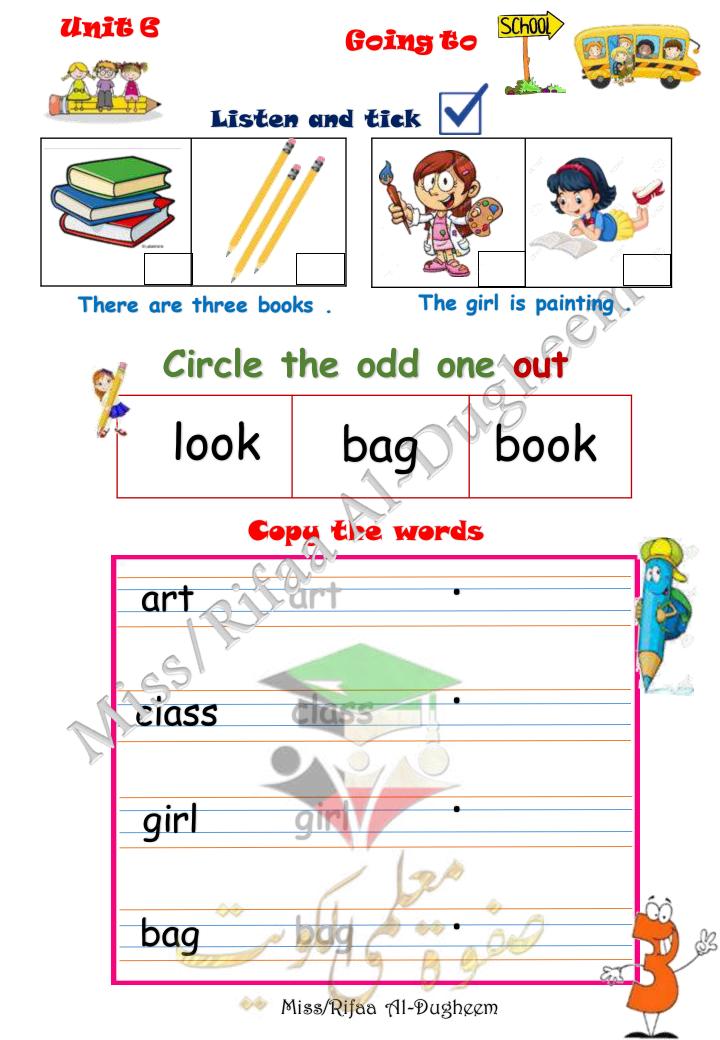

## Copy the words

Miss/Rifaa Al-Dugheem <u>\_</u>

🚧 Miss/Rifaa Al-Dugh.com

Learn about Kuwait