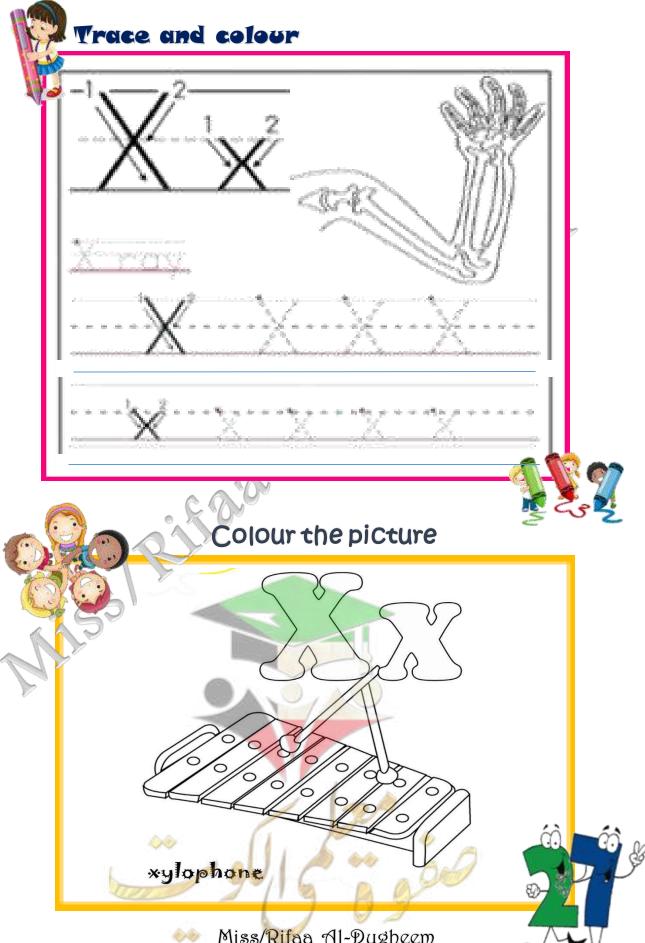

She is jumping .























She is jumping .

The girl is working .

























hop - bird - dog

Write the missing word in simple sentence

1- A ......can walk and run .  $\gtrless$ 

2-I like playing with my .....



Match upper and lower case letters









## Preposition













## Copy the words





Miss/Rifaa Al-Dugheem <u>\_</u>









🚧 Miss/Rifaa Al-Dugh.com



Learn about Kuwait



















# المتابعة الأسبوعية

| الشهر الرابع |  |   |          | الشهر الثالث |    |          |          | الشهر الأول |     |     |        | الشهر الأول |   |    |   | سلوك التلميذة        |
|--------------|--|---|----------|--------------|----|----------|----------|-------------|-----|-----|--------|-------------|---|----|---|----------------------|
|              |  |   |          |              |    |          |          |             |     |     |        |             |   |    |   | ضعف تراكمي           |
|              |  |   |          |              |    |          |          |             |     |     |        |             |   |    |   | خجل وخوف             |
|              |  |   |          |              |    |          |          |             |     |     |        |