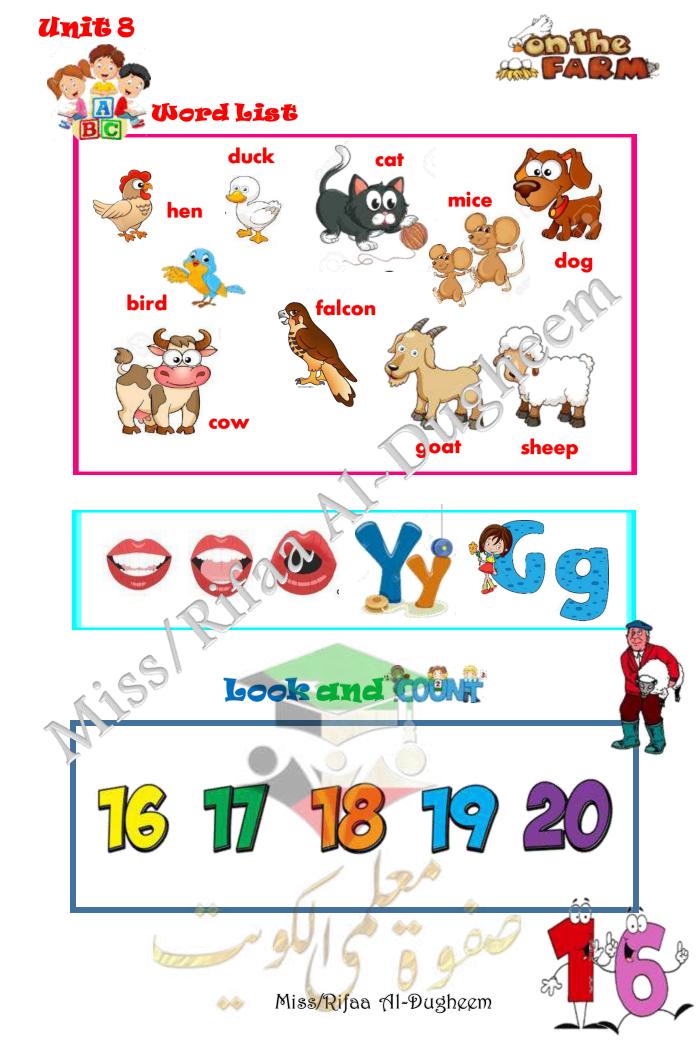

She is jumping .























She is jumping .

The girl is working .

























hop - bird - dog

Write the missing word in simple sentence

1- A ......can walk and run .  $\gtrless$ 

2-I like playing with my .....



Match upper and lower case letters









## Preposition













## Copy the words





Miss/Rifaa Al-Dugheem <u>\_</u>









🚧 Miss/Rifaa Al-Dugh.com



Learn about Kuwait



















# المتابعة الأسبوعية

| الشهر الرابع |  |   |          | الشهر الثالث |    |          |          | الشهر الأول |     |     |        | الشهر الأول |   |    |   | سلوك التلميذة        |
|--------------|--|---|----------|--------------|----|----------|----------|-------------|-----|-----|--------|-------------|---|----|---|----------------------|
|              |  |   |          |              |    |          |          |             |