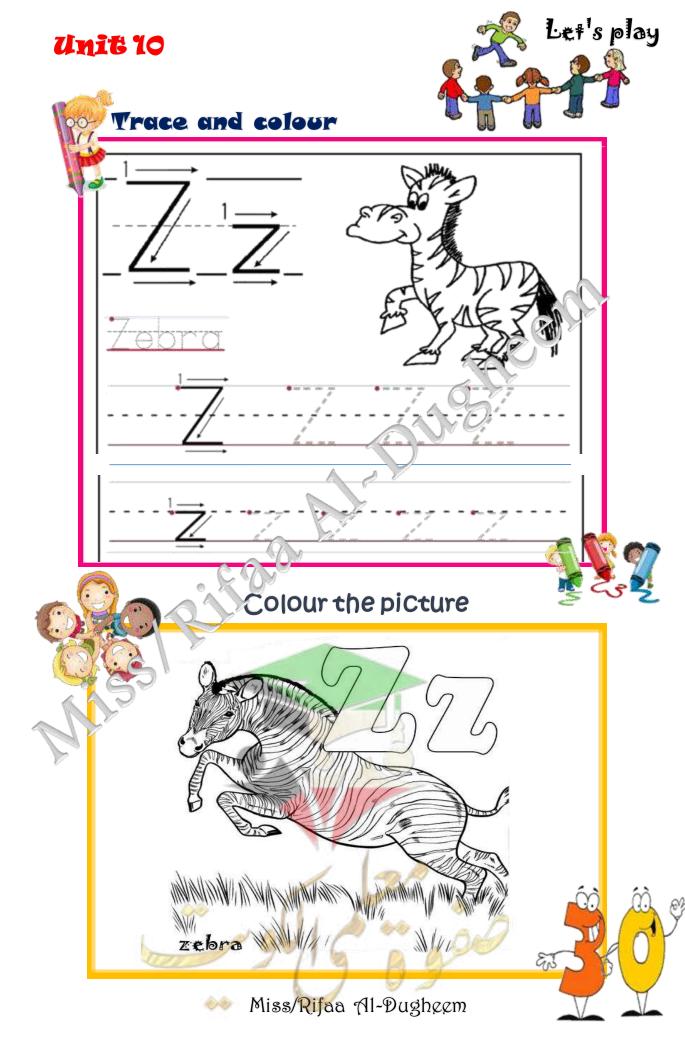

She is jumping .























She is jumping .

The girl is working .

























hop - bird - dog

Write the missing word in simple sentence

1- A ......can walk and run .  $\gtrless$ 

2-I like playing with my .....



Match upper and lower case letters









## Preposition













## Copy the words





Miss/Rifaa Al-Dugheem <u>\_</u>









🚧 Miss/Rifaa Al-Dugh.com



Learn about Kuwait



















# المتابعة الأسبوعية

| الشهر الرابع |  |   |          | الشهر الثالث |    |          |          | الشهر الأول |     |     |        | الشهر الأول |   |    |   | سلوك التلميذة        |
|--------------|--|---|----------|--------------|----|----------|----------|-------------|-----|-----|--------|-------------|---|----|---|----------------------|
|              |  |   |          |              |    |          |          |             |     |     |        |             |   |    |   | ضعف تراكمي           |
|              |  |   |          |              |    |          |          |             |     |     |        |             |   |    |   | خجل وخوف             |
|              |  |   |          |              |    |          |          |             |     |     |        |