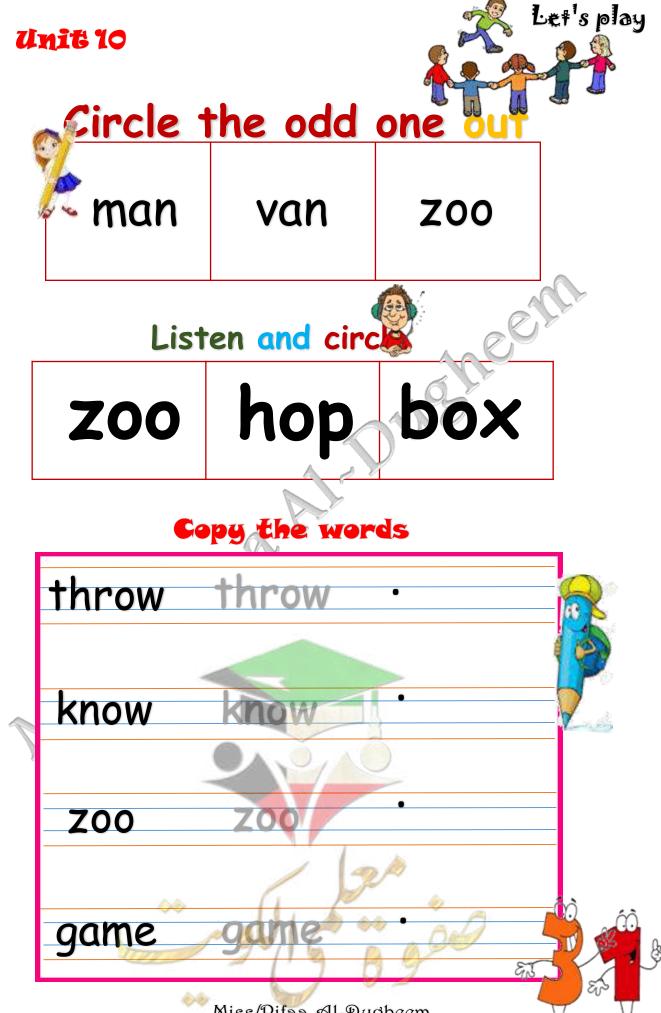

## Copy the words

Miss/Rifaa Al-Dugheem <u>\_</u>

🚧 Miss/Rifaa Al-Dugh.com

Learn about Kuwait