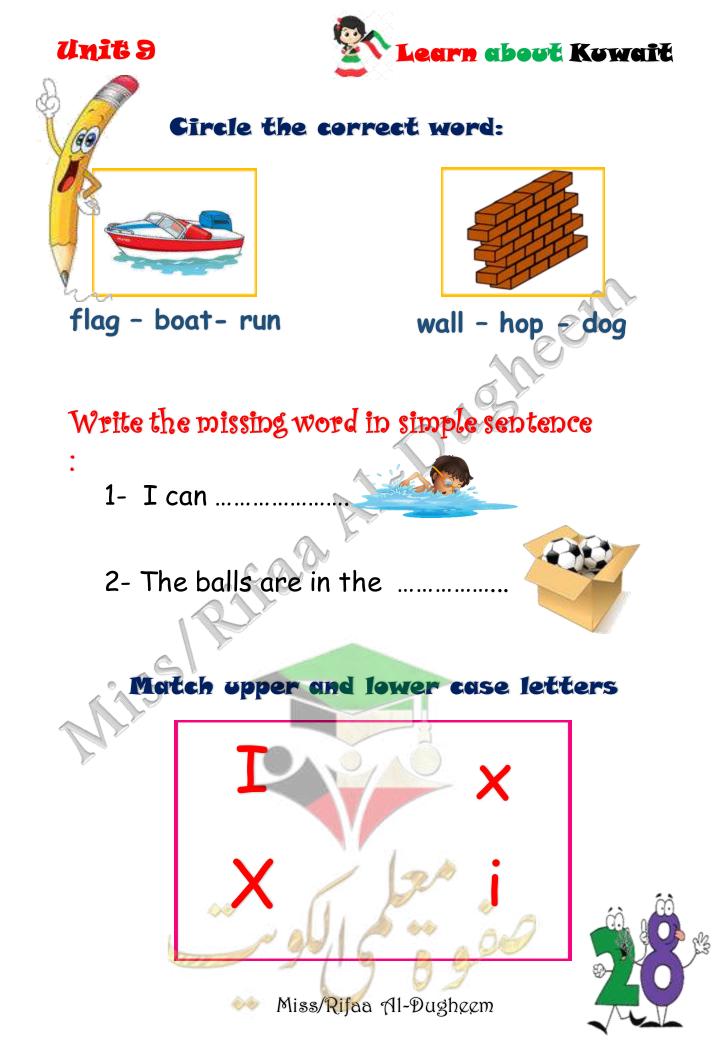

She is jumping .

She is jumping .

The girl is working .

hop - bird - dog

Write the missing word in simple sentence

1- A ......can walk and run .  $\gtrless$ 

2-I like playing with my .....

Match upper and lower case letters