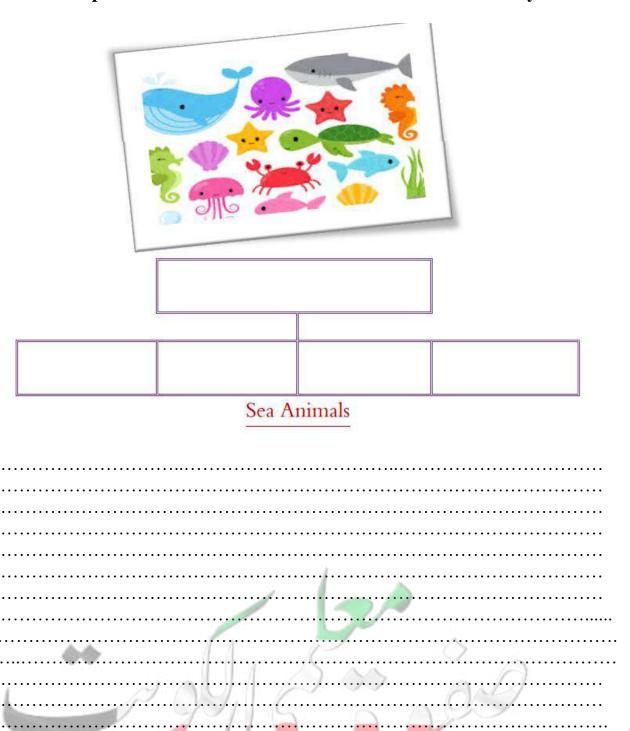

| 5                     |                           |
| 8.What do you           | u think happens to        | o the hotel in the s                  | pring?                | ° A                       |
|                         |                           | 99/16                                 | , wa                  |                           |

| Date:/ | Grade 6         | Class: 6/ | Fist Term   | 2022/2023 |
|--------|-----------------|-----------|-------------|-----------|
| Date/  | <u> Uraue U</u> | Class. 0/ | 1136 161111 | 2022/2023 |

#### **Writing**

"Life under the sea is interesting." Write a paragraph of (6 sentences) about sea animals under water.

These guide words and phrases may help you:

puffer fish - spikes - turtles - whale shark - small animals - butterfly fish



Grade 6 Class: 6/...... Fist Term 2022/2023 Date:- ...../...... Unit Six 53 Hala Bint Khowailed Int. School

Date:- ...../........ <u>Grade 6</u> Class: 6/...... Fist Term 2022/2023

# Module2 Unit 6 Word List

|                                                             | Word               | Part of                                                            | <u>Meaning</u>                                                      |
|-------------------------------------------------------------|--------------------|--------------------------------------------------------------------|---------------------------------------------------------------------|
|                                                             |                    | <u>Speech</u>