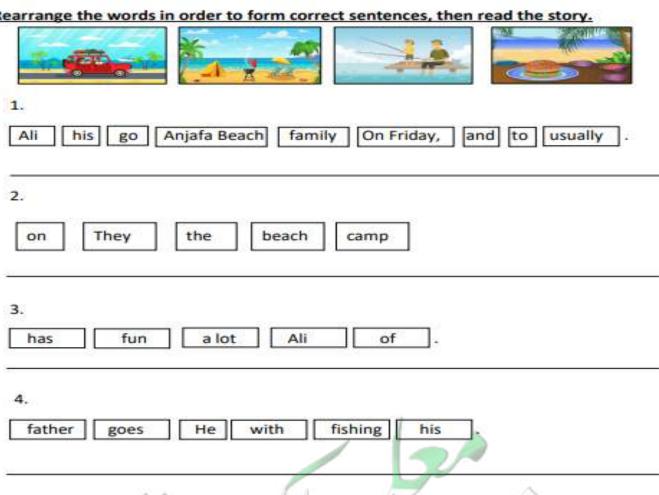

#### **Writing Skill**

Outcome: Reorder words to form meaningful sentences/questions with correct punctuation marks and legible handwriting

Re-arrange words to make meaningful sentences with proper punctuation marks.

1.

food dad tasty cooks my

2.

you where been have

3.

brother an wants be my astronaut to

4.

market the get gold do we how to