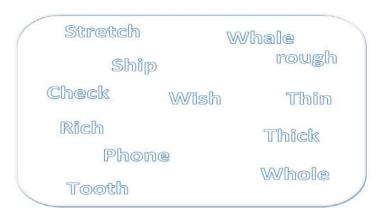

ph= blue

Read the words, then colour

sh= red

Materials needed: Coloured pencils

| Words beginning with (th) | Words ending with (th) |
|---------------------------|------------------------|
| thin                      | cloth                  |
| thing                     | tooth                  |
| thick                     | path                   |
| thank                     | bath                   |
| think                     | both                   |

th= yellow

wh= grey

ch= green