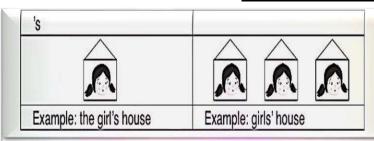

### Possessive ('s)

عندما يكون الاسم الذى قبلها مفرد 5 '

عندما يكون الاسم الذي قبلها جمع ' 5

#### Choose the correct answer:

- 1- The ...... clothes were clean. Their mothers washed them
  - b- girls a- girl c-girl's d-girls
- 2- The .....room is very clean.
- d-boys' c-boy's
- a- boy b- boys 3 My .....bag is heavy
  - b- friends c-friends' a- friends d-friend's