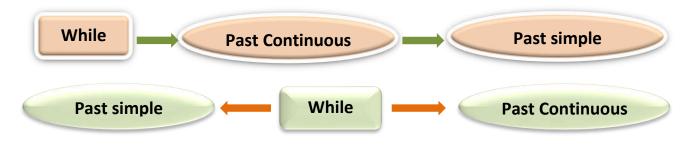

---------------------------------------|--------------|-----------------|
| a- carefully              | <b>b-</b> firstly                             | c-slowly     | d- safely       |
| 2-The pronoun (he) in the | he last sentence refers t                     | 0            | ••              |
| a-Waleed                  | b-The man                                     | c- Marwan    | d-The ambulance |
| 3-The synonym of the w    | ord ( <b>reach</b> ) in the 2 <sup>nd</sup> p | aragraph is  | •••••           |

#### Module 2 Unit 6: Period ...... Topic: Grammar -While

#### \*Examples:-

a- arrive at

1) While we were walking along the beach, we heard a scream.

b- shout

- 2) While I was swimming in the sea, I saw a shark.
- 3)I saw a shark while I was swimming in the sea.



d- start



#### A)Choose the correct answer from a, b, c & d:-

1- While she -----, she fell down. c) was playing a) play b) playing d) plays 2- While they -----, my father called them. a) were studying b) study c) studies d) studied 3- Sara ......home while her mother was cooking lunch. d) arrived a) arrives b) arrive c) were arriving 4- While it was raining, Sara...... ..home late. d) was coming a) come b) came c) comes

| Date:/                        | Grade 6                  | Class: 6/                | Fist Term | 2022/2023 |
|-------------------------------|--------------------------|--------------------------|-----------|-----------|
| Activity :-                   |                          |                          |           |           |
| B) <b>Do as required betw</b> | een brackets