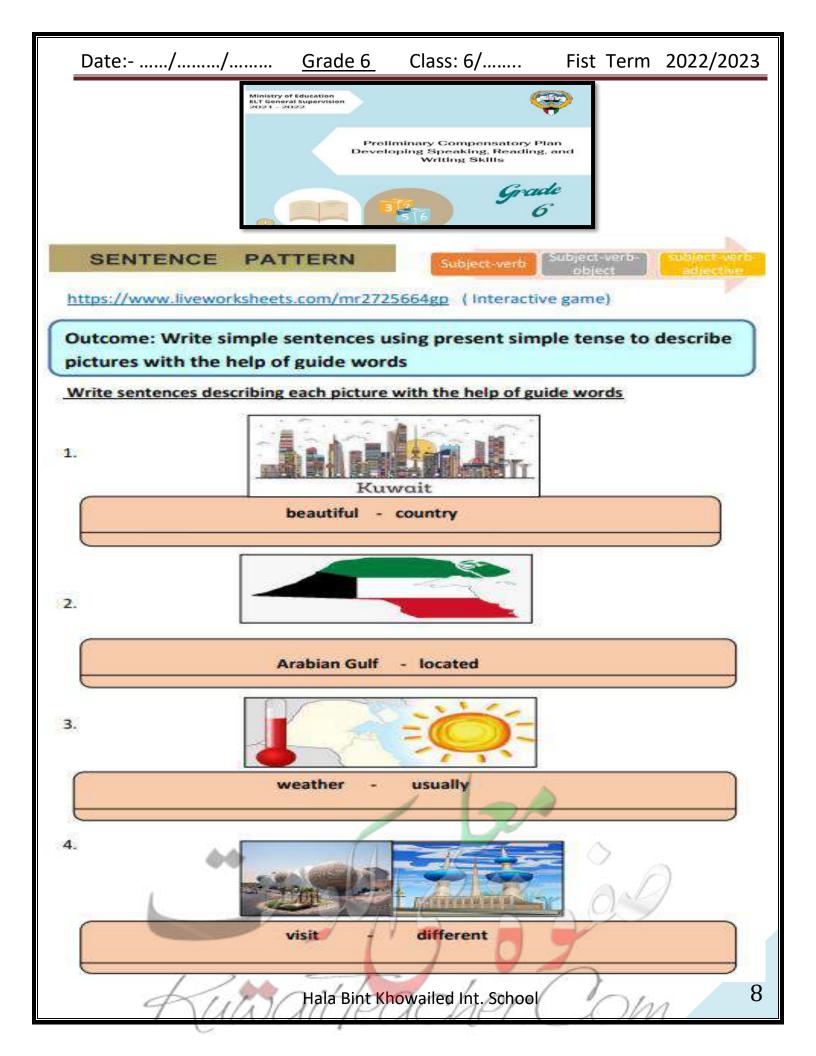

## Sentence tructure

Rearrange the words in order to form correct sentences, then read the story.

5. a delicious Ali's them for prepares mother lunch

Date:- ...../....... <u>Grade 6</u> Class: 6/...... Fist Term 2022/2023 Preliminary Compensatory Plan Developing Speaking, Reading, and Writing Skills Grade 6 Language Focus: Spelling Add "s" to the following words, then write the plural forms of each word. leaf glass brush 9 Hala Bint Khowailed Int. School