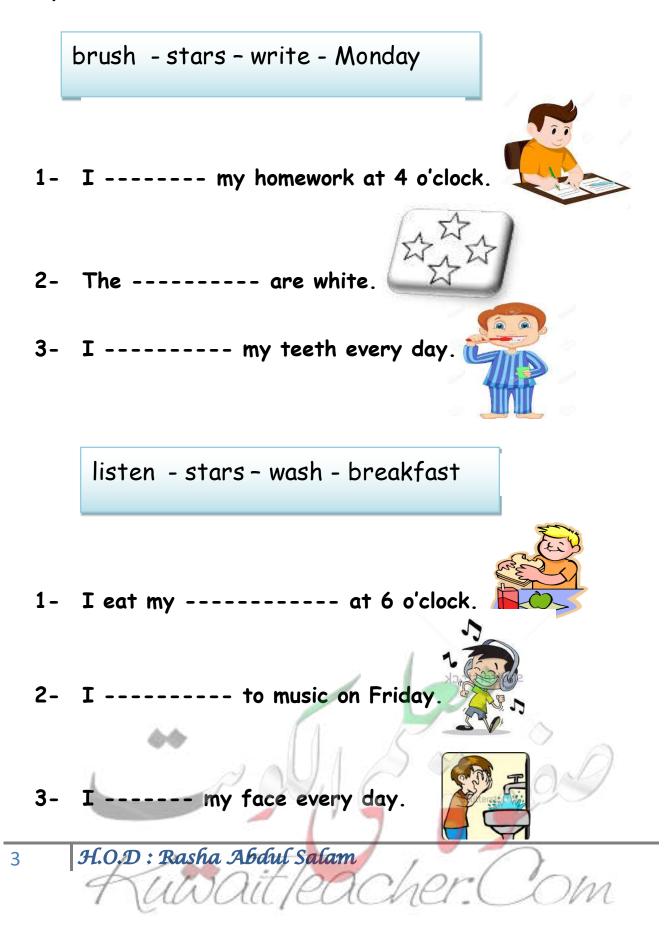

# Al-Shaíjí P.S.

#### <u>Unit 1</u>

1



b α с d f е h 9 ï j k m n о р q r s t u w × v z У H.O.D : Rasha Abdul Salam

#### <u>Punctuate the following:</u>

- 1- i wash my face
- 2- i brush my teeth
- 3- what time do you go to school
- 4- i eat my breakfast at 6 o'clock
- 5- i listen to music on monday
- 6- i write on sunday
- 7- what time do you brush your hair
- 8- i brush my teeth at 7 o'clock
- 9- ali listens to music on tuesday
- 10- he eats breakfast at 6 o'clock

H.O.D : Rasha Abdul Salam

2

#### Vocabulary:

#### Complete the sentences with the suitable word:



#### Writing:

#### Re-order words to form correct sentences

- 1- breakfast i eat- at my 6 o'clock
- 2- go at to i school 7 o'clock
- 3- my- wash 5 o'clock i face at
- 4- teeth my i brush 5 o'clock at
- 5- i brush my every day -hair
- 6- listen i to music monday on
- 7- at i homework write my 4 o'clock
- 8- go- the i on to park tuesday
- 9- listen i quran to friday on

10- see - i - stars - five - can

H.O.D : Rasha Abdul Salam

4

### <u>Grammar</u>

Choose the correct word:

I eat ----- breakfast every day. 1b. his c.her a.my 2- Rana likes playing with ----- cat. a.his b.my c. her 3- I go to school with ----- father. b. his c. her a.my 4- I listen to music ----- Monday. a. in b. on c. at 5- I go to the mosque ----- Fridays. a. in b. on c. at 6- Ahmed washes his face ----- 6 o'clock. a